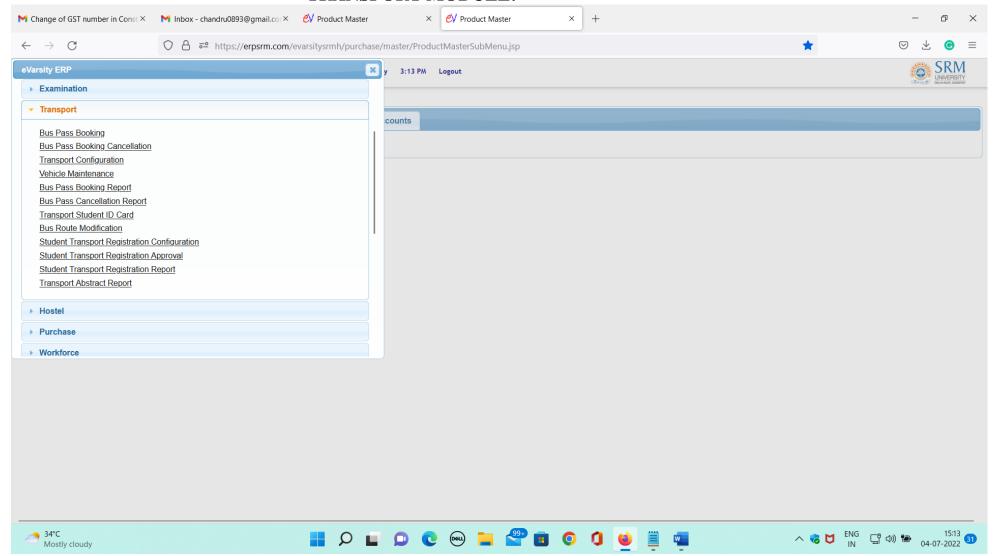

#### **WORKFORCE MODULE:**

## SRM UNIVERSITY DELHI-NCR, SONEPAT

Established under Haryana Private Universities Act 2006 as amended by Act no.8 of 2013 and recognized by UGC u/s 2(f) of UGC Act, 1956

Established under Haryana Private Universities Act 2006 as amended by Act no.8 of 2013 and recognized by UGC u/s 2(f) of UGC Act, 1956