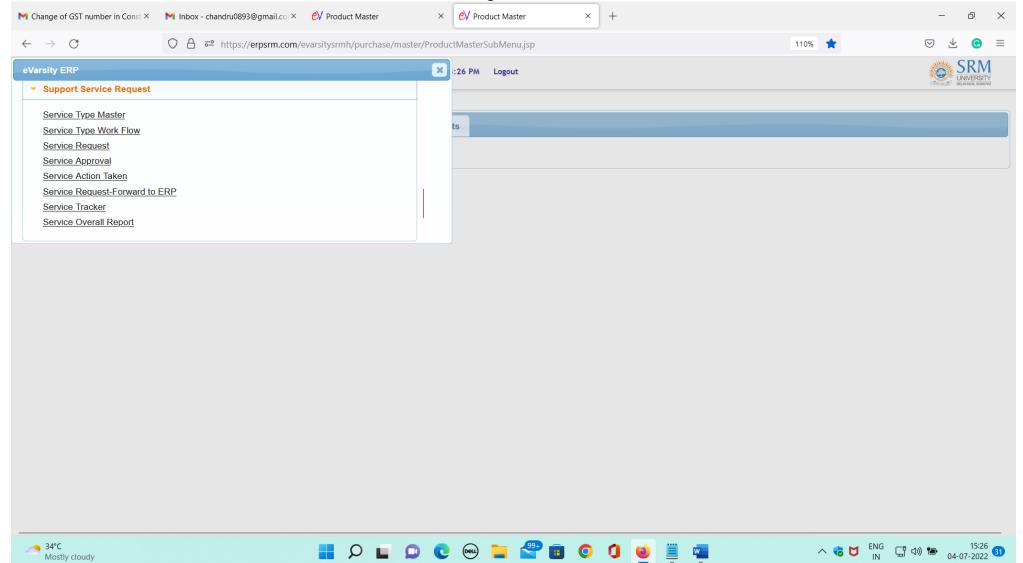

### **STUDENT GRIEVANCES:**

# SRM UNIVERSITY DELHI-NCR, SONEPAT

**SUPPORT SERVICE REQUEST:** 