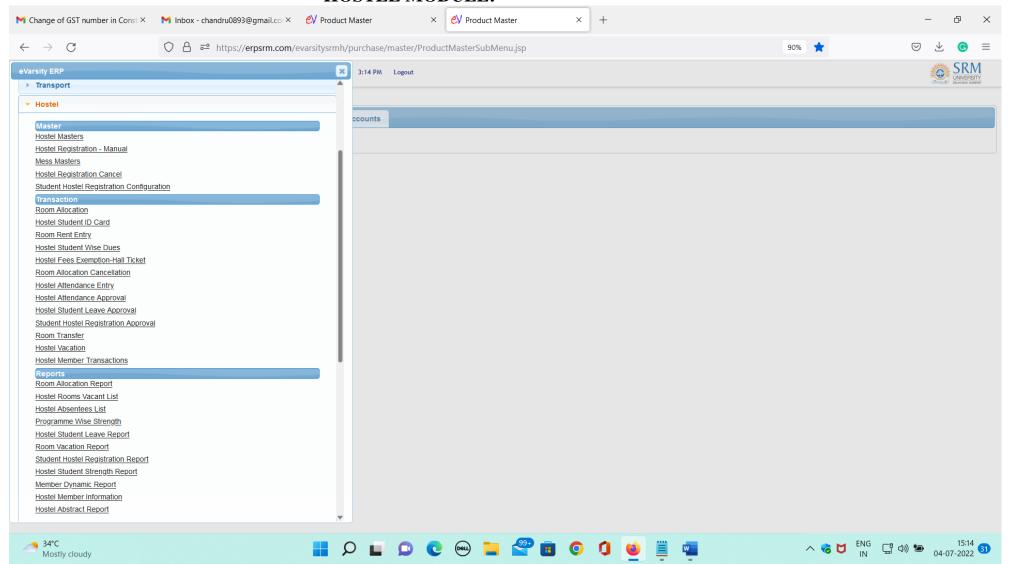

#### **LEAVE MANAGEMENT:**

### SRM UNIVERSITY DELHI-NCR, SONEPAT

Established under Haryana Private Universities Act 2006 as amended by Act no.8 of 2013 and recognized by UGC u/s 2(f) of UGC Act, 1956