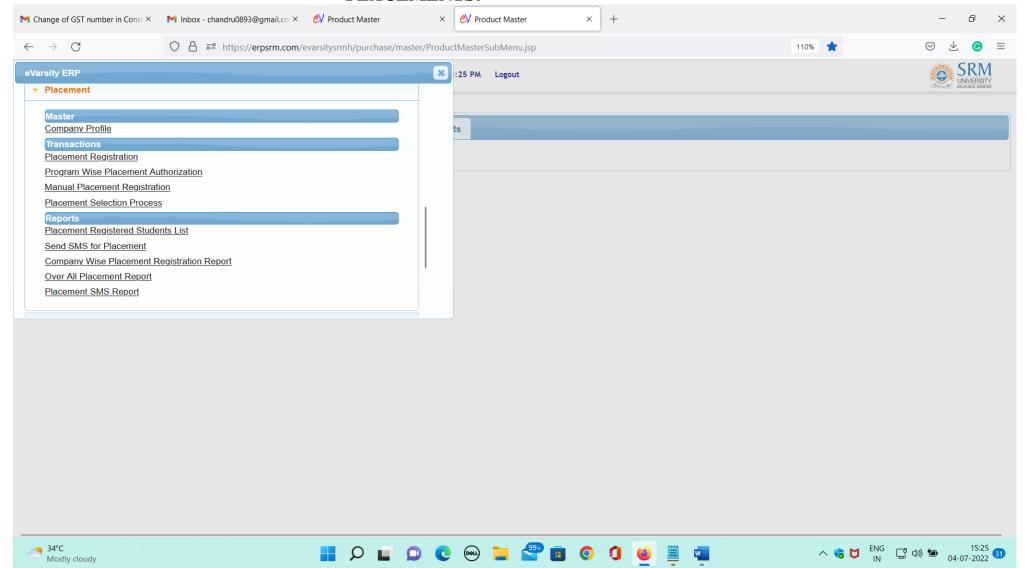

### **LEAVE MANAGEMENT:**



### SRM UNIVERSITY DELHI-NCR, SONEPAT





Established under Haryana Private Universities Act 2006 as amended by Act no.8 of 2013 and recognized by UGC u/s 2(f) of UGC Act, 1956



#### LIBRARY:



### SRM UNIVERSITY DELHI-NCR, SONEPAT

Established under Haryana Private Universities Act 2006 as amended by Act no.8 of 2013 and recognized by UGC u/s 2(f) of UGC Act, 1956

39, Rajiv Gandhi Education City, Delhi-NCR, Sonepat-131029, Haryana (India)

Tel: 0130-2203700-01 | Tollfree: 1800 180 1216 | Website: www.srmuniversity.ac.in





Established under Haryana Private Universities Act 2006 as amended by Act no.8 of 2013 and recognized by UGC u/s 2(f) of UGC Act, 1956







### **USER MANAGER MODULE:**



# SRM UNIVERSITY DELHI-NCR, SONEPAT



### **PLACEMENTS:**



## SRM UNIVERSITY DELHI-NCR, SONEPAT

Established under Haryana Private Universities Act 2006 as amended by Act no.8 of 2013 and recognized by UGC u/s 2(f) of UGC Act, 1956



#### **PURCHASE MODULE:**



## SRM UNIVERSITY DELHI-NCR, SONEPAT





Established under Haryana Private Universities Act 2006 as amended by Act no.8 of 2013 and recognized by UGC u/s 2(f) of UGC Act, 1956







### **STUDENT GRIEVANCES:**



# SRM UNIVERSITY DELHI-NCR, SONEPAT



**SUPPORT SERVICE REQUEST:** 



# SRM UNIVERSITY DELHI-NCR, SONEPAT

Established under Haryana Private Universities Act 2006 as amended by Act no.8 of 2013 and recognized by UGC u/s 2(f) of UGC Act, 1956



### **TAX DECLARATION:**



# SRM UNIVERSITY DELHI-NCR, SONEPAT

Established under Haryana Private Universities Act 2006 as amended