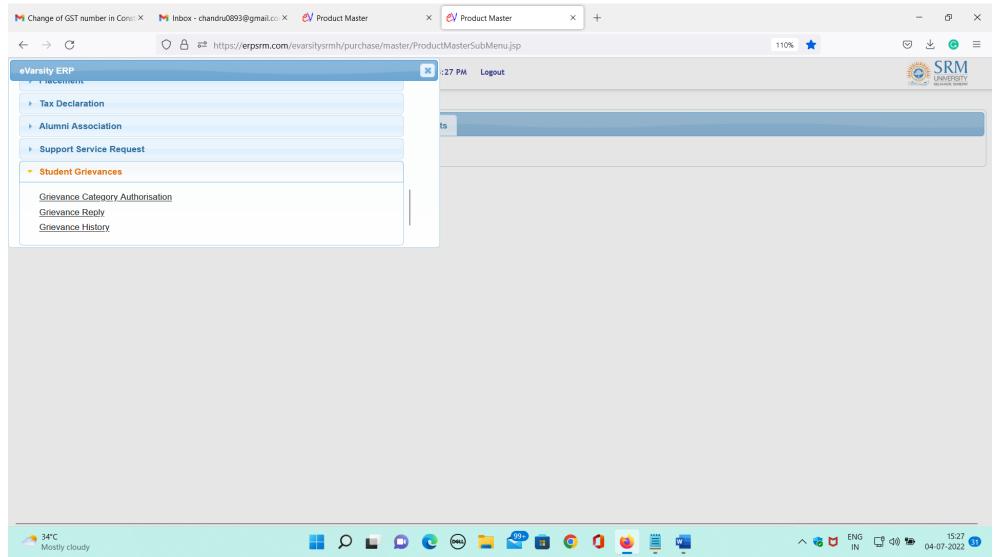

### **STUDENT GRIEVANCES:**

# SRM UNIVERSITY DELHI-NCR, SONEPAT

**SUPPORT SERVICE REQUEST:** 