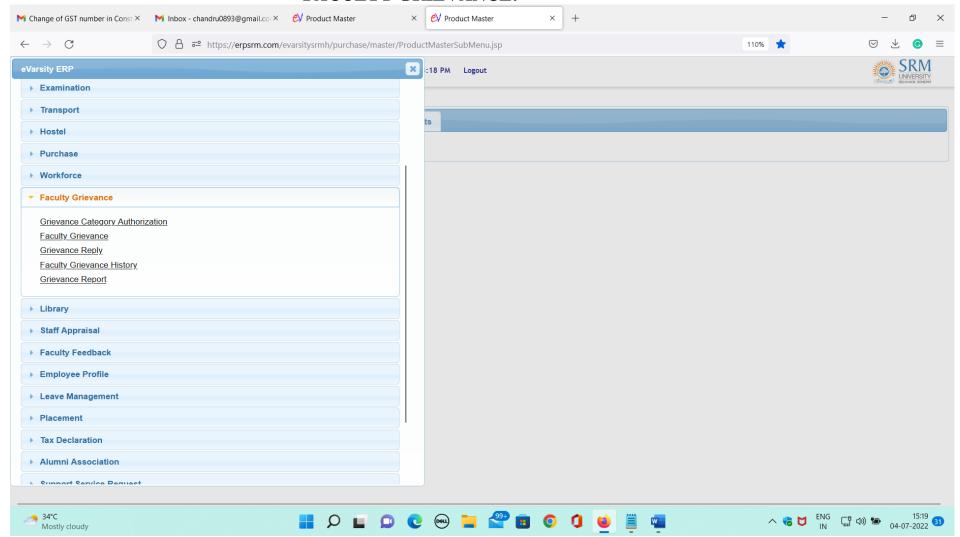

amended by Act no.8 of 2013 and recognized by UGC u/s 2(f) of UGC Act, 1956







### **ASSET:**



# SRM UNIVERSITY DELHI-NCR, SONEPAT

Established under Haryana Private Universities Act 2006 as amended by Act no.8 of 2013 and recognized by UGC u/s 2(f) of UGC Act, 1956



#### **CONSULTANT WORKFORCE:**



## SRM UNIVERSITY DELHI-NCR, SONEPAT











### **EMPLOYEE PROFILE:**



## SRM UNIVERSITY DELHI-NCR, SONEPAT

Established under Haryana Private Universities Act 2006 as amended by Act no.8 of 2013 and recognized by UGC u/s 2(f) of UGC Act, 1956



### **EXAMINATION MODULE:**



### SRM UNIVERSITY DELHI-NCR, SONEPAT

Established under Haryana Private Universities Act 2006 as amended by Act no.8 of 2013 and recognized by UGC u/s 2(f) of UGC Act, 1956



### **FACULTY GRIEVANCE:**



# SRM UNIVERSITY DELHI-NCR, SONEPAT



### **HOSTEL MODULE:**



### SRM UNIVERSITY DELHI-NCR, SONEPAT

Established under Haryana Private Universities Act 2006 as amended by Act no.8 of 2013 and recognized by UGC u/s 2(f) of UGC Act, 1956

39, Rajiv Gandhi Education City, Delhi-NCR, Sonepat-131029, Haryana (India)

Tel: 0130-2203700-01 | Tollfree: 1800 180 1216 | Website: www.srmuniversity.ac.in



#### **LEAVE MANAGEMENT:**



### SRM UNIVERSITY DELHI-NCR, SONEPAT





Established under Haryana Private Universities Act 2006 as amended by Act no.8 of 2013 and recognized by UGC u/s 2(f) of UGC Act, 1956



#### LIBRARY:



### SRM UNIVERSITY DELHI-NCR, SONEPAT

Established under Haryana Private Universities Act 2006 as amended by Act no.8 of 2013 and recognized by UGC u/s 2(f) of UGC Act,