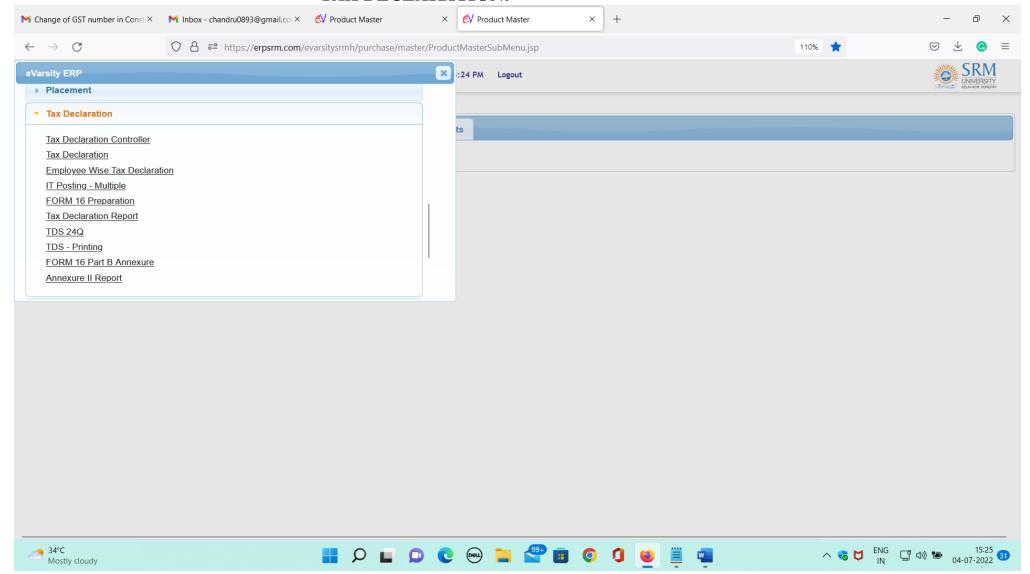

### **TAX DECLARATION:**

# SRM UNIVERSITY DELHI-NCR, SONEPAT

Established under Haryana Private Universities Act 2006 as amended by Act no.8 of 2013 and recognized by UGC u/s 2(f) of UGC Act, 1956