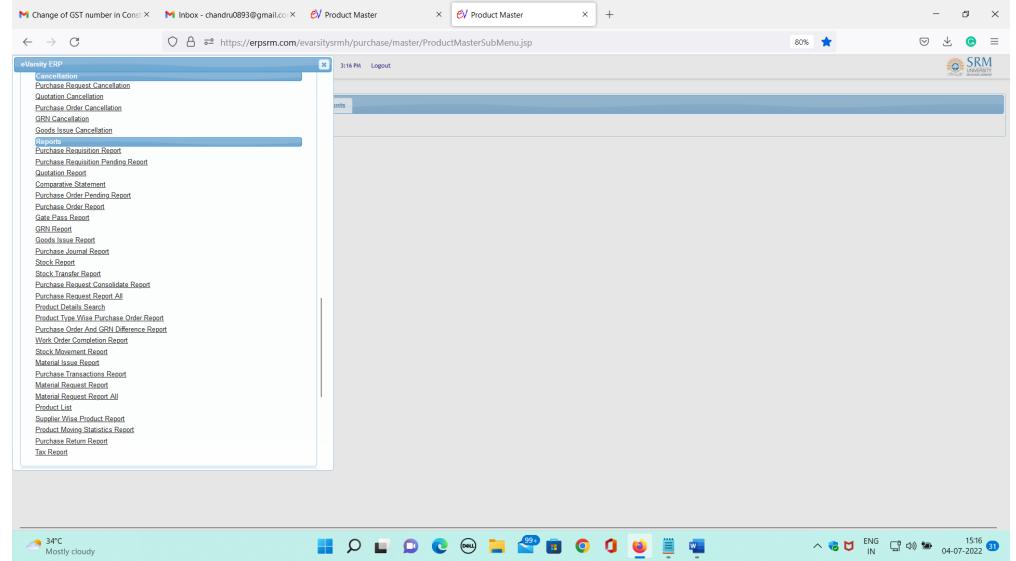

#### **PURCHASE MODULE:**

## SRM UNIVERSITY DELHI-NCR, SONEPAT

Established under Haryana Private Universities Act 2006 as amended by Act no.8 of 2013 and recognized by UGC u/s 2(f) of UGC Act, 1956