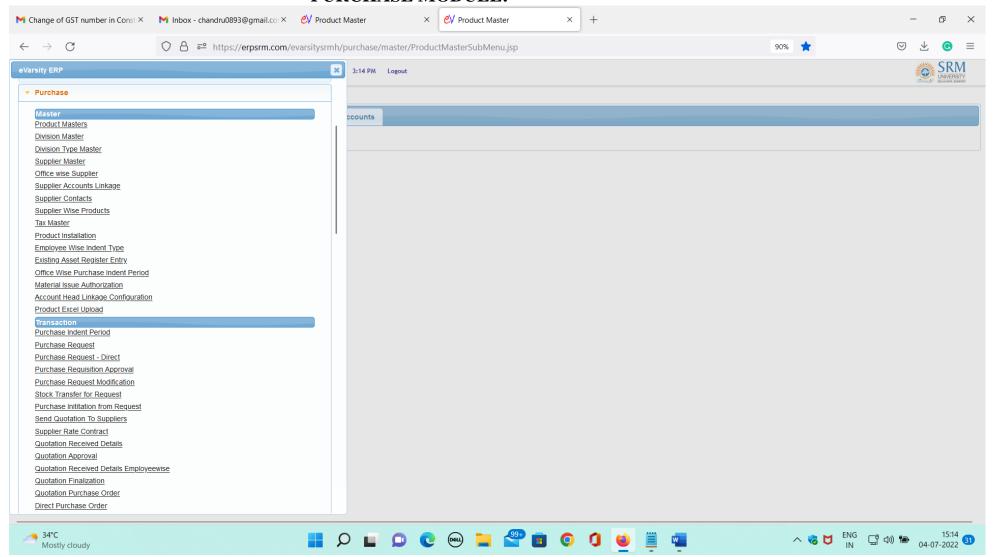

#### **PURCHASE MODULE:**

## SRM UNIVERSITY DELHI-NCR, SONEPAT

Established under Haryana Private Universities Act 2006 as amended by Act no.8 of 2013 and recognized by UGC u/s 2(f) of UGC Act, 1956