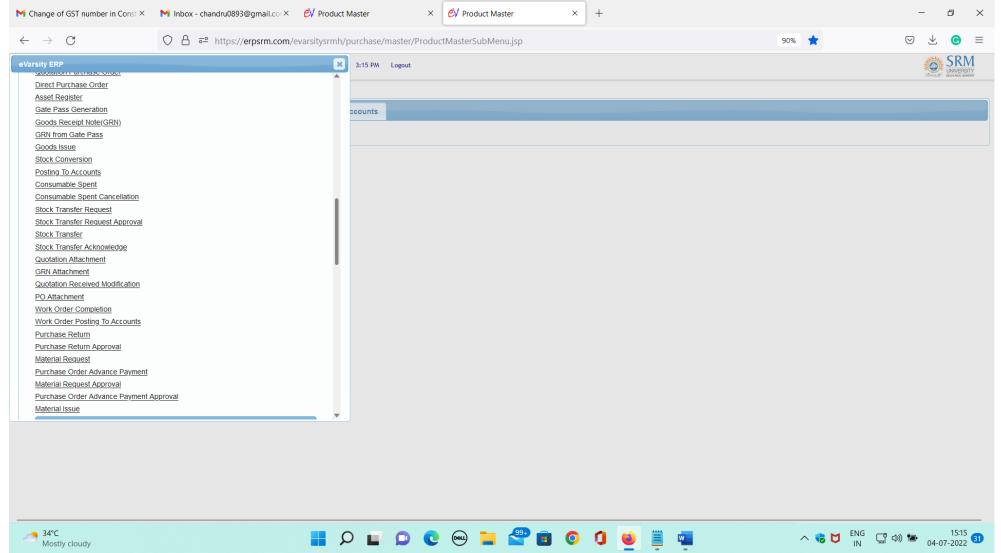

#### **PURCHASE MODULE:**

## SRM UNIVERSITY DELHI-NCR, SONEPAT

Established under Haryana Private Universities Act 2006 as amended by Act no.8 of 2013 and recognized by UGC u/s 2(f) of UGC Act, 1956